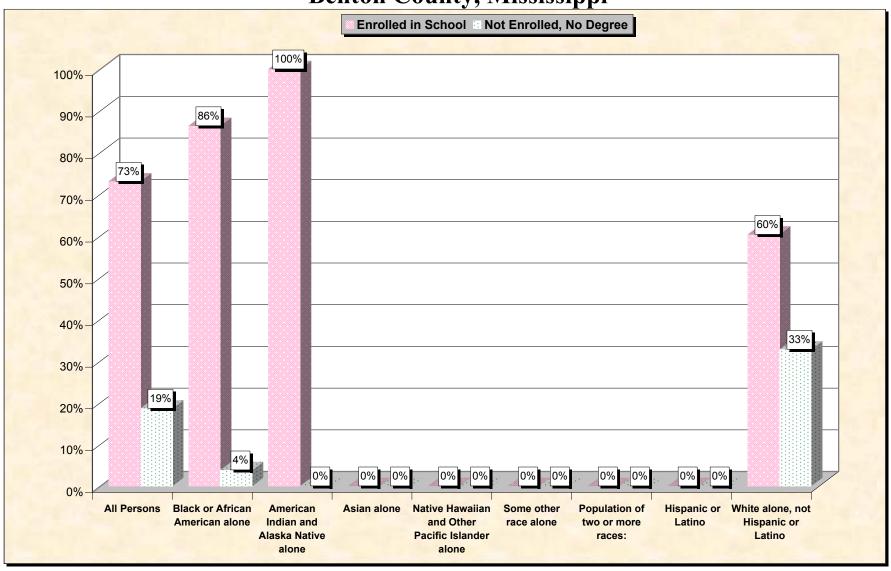

29-Oct-02

Chart 1 -- School Enrollment and Degree Status of Civilians 16 to 19 years
Benton County, Mississippi

Source: Data Set: Census 2000 Summary File 3 (SF 3) - Sample Data. P38. ARMED FORCES STATUS BY SCHOOL ENROLLMENT BY EDUCATIONAL ATTAINMENT BY EMPLOYMENT STATUS FOR THE POPULATION 16 TO 19 YEARS [22] - Universe: Population 16 to 19 years; P149B through P149I ARMED FORCES STATUS BY SCHOOL ENROLLMENT BY EDUCATIONAL ATTAINMENT BY EMPLOYMENT STATUS FOR THE POPULATION 16 TO 19 YEARS.