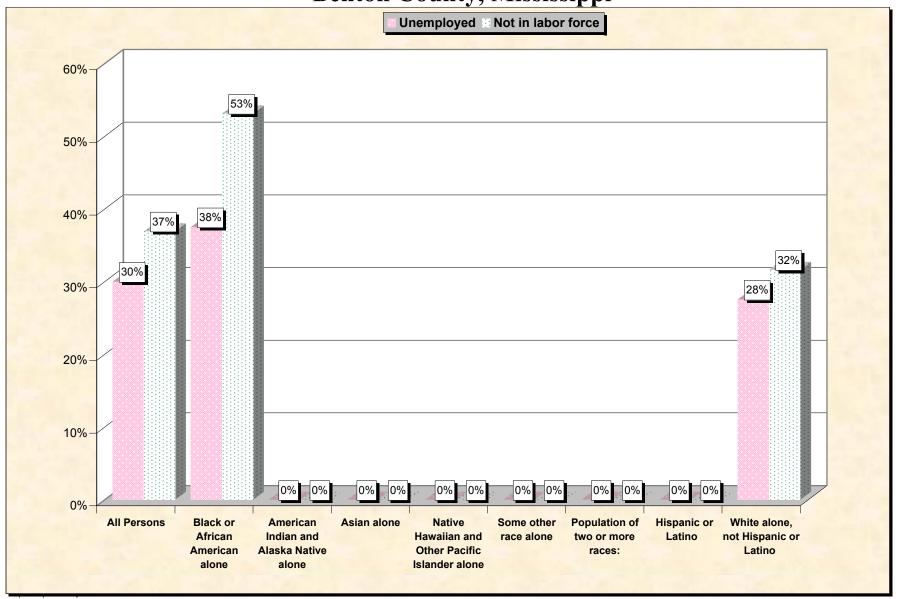

Chart 2 -- Employment Status of Civilian Non-Students 16 to 19 years Benton County, Mississippi

Source: Data Set: Census 2000 Summary File 3 (SF 3) - Sample Data. P38. ARMED FORCES STATUS BY SCHOOL ENROLLMENT BY EDUCATIONAL ATTAINMENT BY EMPLOYMENT STATUS FOR THE POPULATION 16 TO 19 YEARS [22] - Universe: Population 16 to 19 years; P149B through P149I ARMED FORCES STATUS BY SCHOOL ENROLLMENT BY EDUCATIONAL ATTAINMENT BY EMPLOYMENT STATUS FOR THE POPULATION 16 TO 19 YEARS.