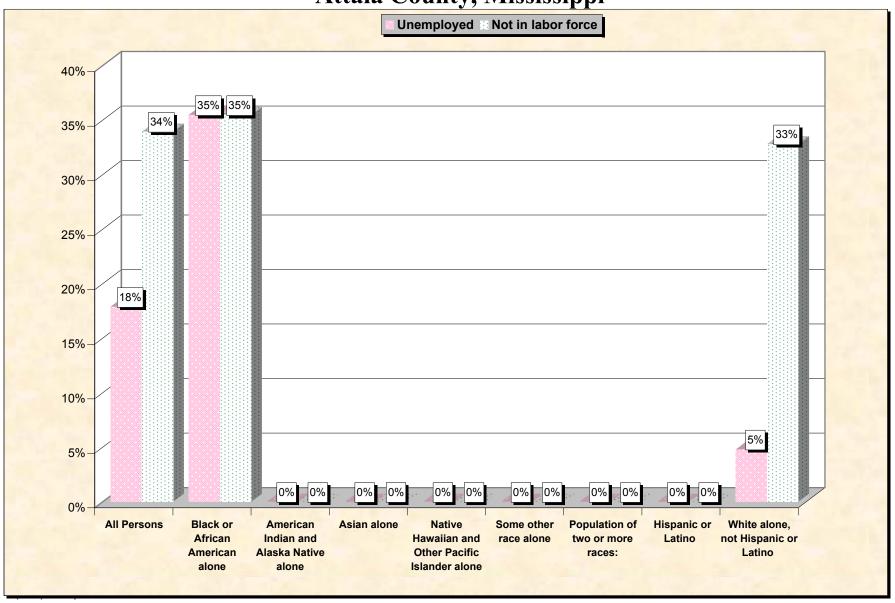

Chart 2 -- Employment Status of Civilian Non-Students 16 to 19 years
Attala County, Mississippi

Source: Data Set: Census 2000 Summary File 3 (SF 3) - Sample Data. P38. ARMED FORCES STATUS BY SCHOOL ENROLLMENT BY EDUCATIONAL ATTAINMENT BY EMPLOYMENT STATUS FOR THE POPULATION 16 TO 19 YEARS [22] - Universe: Population 16 to 19 years; P149B through P149I ARMED FORCES STATUS BY SCHOOL ENROLLMENT BY EDUCATIONAL ATTAINMENT BY EMPLOYMENT STATUS FOR THE POPULATION 16 TO 19 YEARS.