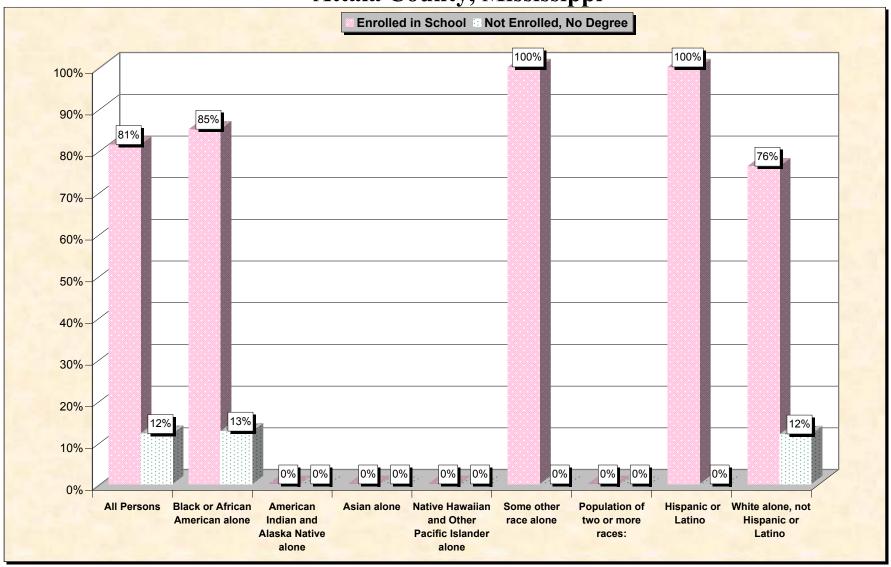

29-Oct-02

Chart 1 -- School Enrollment and Degree Status of Civilians 16 to 19 years
Attala County, Mississippi

Source: Data Set: Census 2000 Summary File 3 (SF 3) - Sample Data. P38. ARMED FORCES STATUS BY SCHOOL ENROLLMENT BY EDUCATIONAL ATTAINMENT BY EMPLOYMENT STATUS FOR THE POPULATION 16 TO 19 YEARS [22] - Universe: Population 16 to 19 years; P149B through P149I ARMED FORCES STATUS BY SCHOOL ENROLLMENT BY EDUCATIONAL ATTAINMENT BY EMPLOYMENT STATUS FOR THE POPULATION 16 TO 19 YEARS.