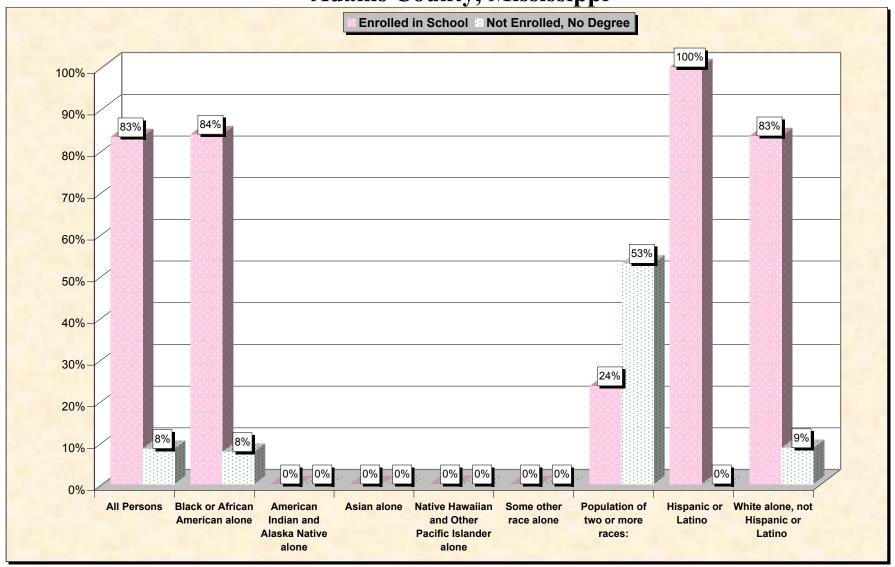

29-Oct-02

Chart 1 -- School Enrollment and Degree Status of Civilians 16 to 19 years
Adams County, Mississippi

Source: Data Set: Census 2000 Summary File 3 (SF 3) - Sample Data. P38. ARMED FORCES STATUS BY SCHOOL ENROLLMENT BY EDUCATIONAL ATTAINMENT BY EMPLOYMENT STATUS FOR THE POPULATION 16 TO 19 YEARS [22] - Universe: Population 16 to 19 years; P149B through P149I ARMED FORCES STATUS BY SCHOOL ENROLLMENT BY EDUCATIONAL ATTAINMENT BY EMPLOYMENT STATUS FOR THE POPULATION 16 TO 19 YEARS.