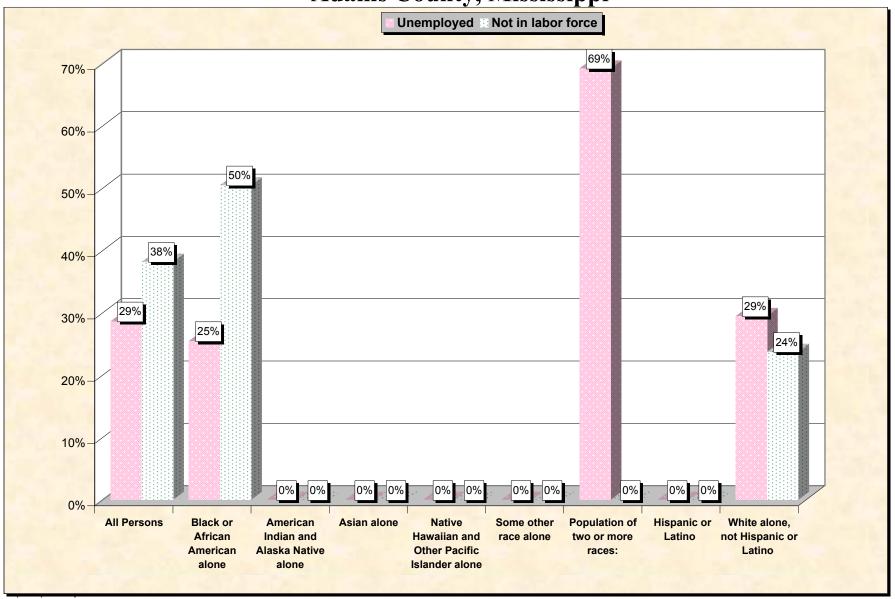

Chart 2 -- Employment Status of Civilian Non-Students 16 to 19 years
Adams County, Mississippi

Source: Data Set: Census 2000 Summary File 3 (SF 3) - Sample Data. P38. ARMED FORCES STATUS BY SCHOOL ENROLLMENT BY EDUCATIONAL ATTAINMENT BY EMPLOYMENT STATUS FOR THE POPULATION 16 TO 19 YEARS [22] - Universe: Population 16 to 19 years; P149B through P149I ARMED FORCES STATUS BY SCHOOL ENROLLMENT BY EDUCATIONAL ATTAINMENT BY EMPLOYMENT STATUS FOR THE POPULATION 16 TO 19 YEARS.