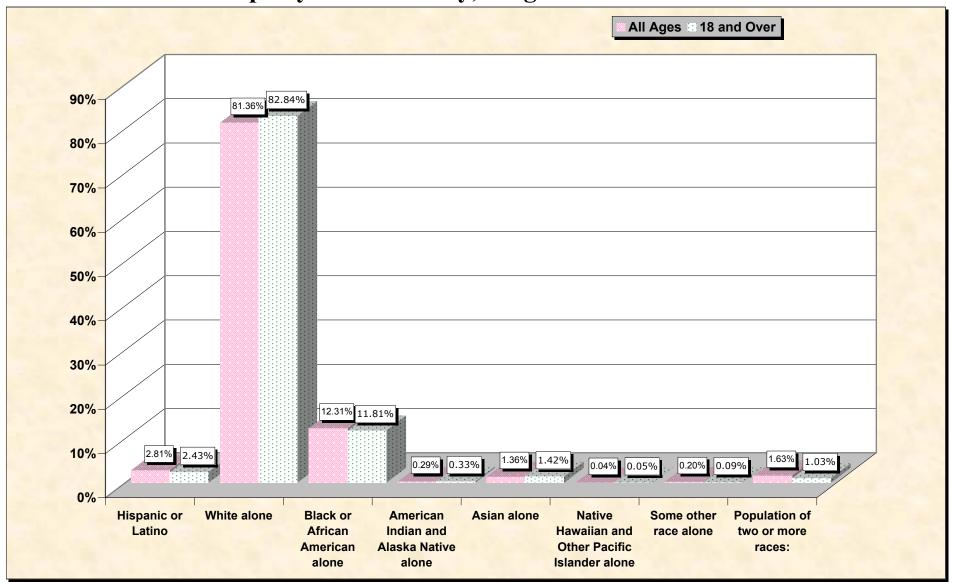

#### source data for Chart

### HISPANIC OR LATINO, AND NOT HISPANIC OR LATINO BY RACE

|                                                  | Spotsylvania County, Virginia |
|--------------------------------------------------|-------------------------------|
| Total:                                           | 90,395                        |
| Hispanic or Latino                               | 2,536                         |
| Not Hispanic or Latino:                          | 87,859                        |
| Population of one race:                          | 86,386                        |
| White alone                                      | 73,546                        |
| Black or African American alone                  | 11,127                        |
| American Indian and Alaska Native alone          | 264                           |
| Asian alone                                      | 1,231                         |
| Native Hawaiian and Other Pacific Islander alone | 36                            |
| Some other race alone                            | 182                           |
| Population of two or more races:                 | 1,473                         |

#### HISPANIC OR LATINO, AND NOT HISPANIC OR LATINO BY RACE FOR THE POPULATION 18 YEARS AND OVER

|                                                  | Spotsylvania County, Virginia |
|--------------------------------------------------|-------------------------------|
| Total:                                           | 63,287                        |
| Hispanic or Latino                               | 1,536                         |
| Not Hispanic or Latino:                          | 61,751                        |
| Population of one race:                          | 61,096                        |
| White alone                                      | 52,430                        |
| Black or African American alone                  | 7,472                         |
| American Indian and Alaska Native alone          | 209                           |
| Asian alone                                      | 898                           |
| Native Hawaiian and Other Pacific Islander alone | 30                            |
| Some other race alone                            | 57                            |
| Population of two or more races:                 | 655                           |