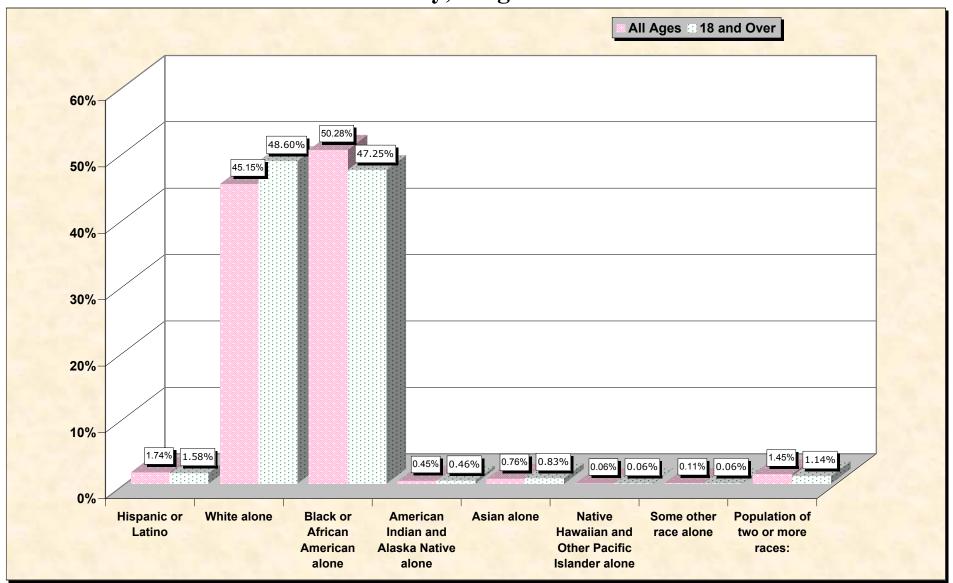

#### source data for Chart

### HISPANIC OR LATINO, AND NOT HISPANIC OR LATINO BY RACE

|                                                  | Portsmouth city, Virginia |
|--------------------------------------------------|---------------------------|
| Total:                                           | 100,565                   |
| Hispanic or Latino                               | 1,748                     |
| Not Hispanic or Latino:                          | 98,817                    |
| Population of one race:                          | 97,356                    |
| White alone                                      | 45,403                    |
| Black or African American alone                  | 50,569                    |
| American Indian and Alaska Native alone          | 449                       |
| Asian alone                                      | 762                       |
| Native Hawaiian and Other Pacific Islander alone | 60                        |
| Some other race alone                            | 113                       |
| Population of two or more races:                 | 1,461                     |

#### HISPANIC OR LATINO, AND NOT HISPANIC OR LATINO BY RACE FOR THE POPULATION 18 YEARS AND OVER

|                                                  | Portsmouth city, Virginia |
|--------------------------------------------------|---------------------------|
| Total:                                           | 74,711                    |
| Hispanic or Latino                               | 1,184                     |
| Not Hispanic or Latino:                          | 73,527                    |
| Population of one race:                          | 72,672                    |
| White alone                                      | 36,313                    |
| Black or African American alone                  | 35,299                    |
| American Indian and Alaska Native alone          | 347                       |
| Asian alone                                      | 622                       |
| Native Hawaiian and Other Pacific Islander alone | 45                        |
| Some other race alone                            | 46                        |
| Population of two or more races:                 | 855                       |