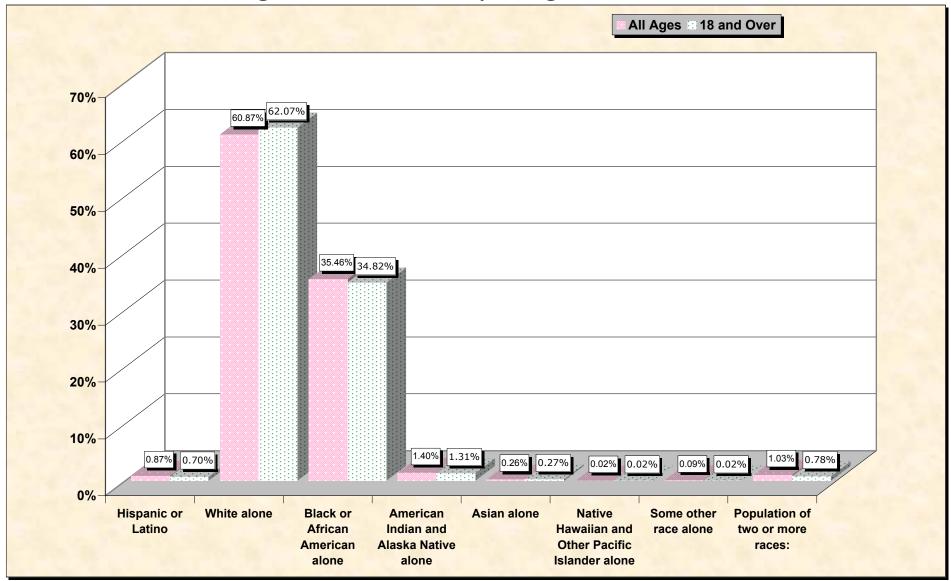

## source data for Chart

## HISPANIC OR LATINO, AND NOT HISPANIC OR LATINO BY RACE

| King and Queen County, Virgi                    |       |
|-------------------------------------------------|-------|
| Total:                                          | 6,630 |
| Hispanic or Latino                              | 58    |
| Not Hispanic or Latino:                         | 6,572 |
| Population of one race:                         | 6,504 |
| White alone                                     | 4,036 |
| Black or African American alone                 | 2,351 |
| American Indian and Alaska Native alone         | 93    |
| Asian alone                                     | 17    |
| Native Hawaiian and Other Pacific Islander alon | e 1   |
| Some other race alone                           | 6     |
| Population of two or more races:                | 68    |

## HISPANIC OR LATINO, AND NOT HISPANIC OR LATINO BY RACE FOR THE POPULATION 18 YEARS AND OVER

| King and Queen County, Vir                       |       |
|--------------------------------------------------|-------|
| Total:                                           | 5,123 |
| Hispanic or Latino                               | 36    |
| Not Hispanic or Latino:                          | 5,087 |
| Population of one race:                          | 5,047 |
| White alone                                      | 3,180 |
| Black or African American alone                  | 1,784 |
| American Indian and Alaska Native alone          | 67    |
| Asian alone                                      | 14    |
| Native Hawaiian and Other Pacific Islander alone | 1     |
| Some other race alone                            | 1     |
| Population of two or more races:                 | 40    |