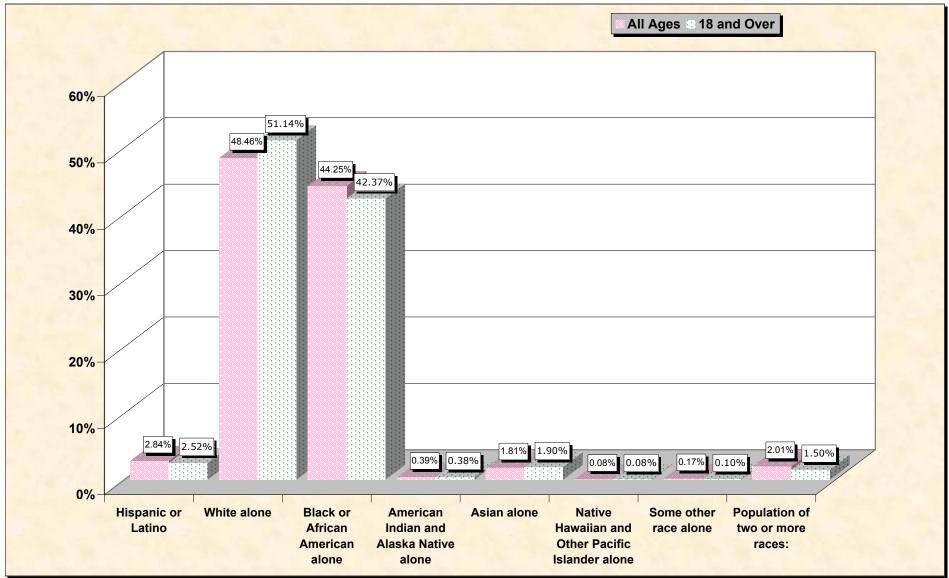

## source data for Chart

## HISPANIC OR LATINO, AND NOT HISPANIC OR LATINO BY RACE

|                                                  | Hampton city, Virginia |
|--------------------------------------------------|------------------------|
| Total:                                           | 146,437                |
| Hispanic or Latino                               | 4,153                  |
| Not Hispanic or Latino:                          | 142,284                |
| Population of one race:                          | 139,344                |
| White alone                                      | 70,963                 |
| Black or African American alone                  | 64,795                 |
| American Indian and Alaska Native alone          | 574                    |
| Asian alone                                      | 2,650                  |
| Native Hawaiian and Other Pacific Islander alone | 114                    |
| Some other race alone                            | 248                    |
| Population of two or more races:                 | 2,940                  |

Source: Data Set: Census 2000 Redistricting Data (Public Law 94-171) Summary File. PL2. HISPANIC OR LATINO, AND NOT HISPANIC OR LATINO BY RACE [73] - Universe: Total population

## HISPANIC OR LATINO, AND NOT HISPANIC OR LATINO BY RACE FOR THE POPULATION 18 YEARS AND OVER

|                                                  | Hampton city, Virginia |
|--------------------------------------------------|------------------------|
| Total:                                           | 110,940                |
| Hispanic or Latino                               | 2,798                  |
| Not Hispanic or Latino:                          | 108,142                |
| Population of one race:                          | 106,481                |
| White alone                                      | 56,740                 |
| Black or African American alone                  | 47,006                 |
| American Indian and Alaska Native alone          | 425                    |
| Asian alone                                      | 2,109                  |
| Native Hawaiian and Other Pacific Islander alone | 87                     |
| Some other race alone                            | 114                    |
| Population of two or more races:                 | 1,661                  |

Source: Data Set: Census 2000 Redistricting Data (Public Law 94-171) Summary File. PL4. HISPANIC OR LATINO, AND NOT HISPANIC OR LATINO BY RACE FOR THE POPULATION 18 YEARS AND OVER [73] - Universe: Total population 18 years and over