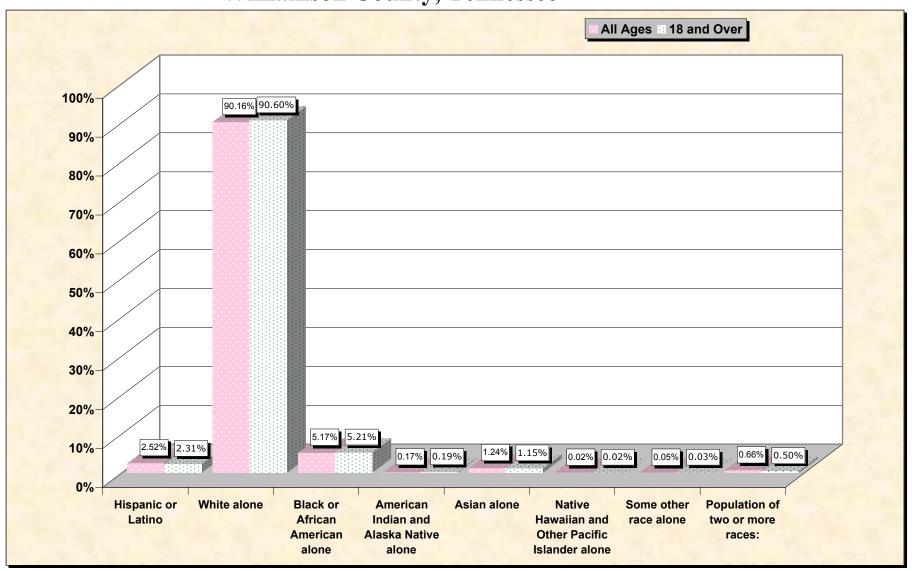

# Hispanic or Latino, and not Hispanic by Race and Age Williamson County, Tennessee

Source: Data Set: Census 2000 Redistricting Data (Public Law 94-171) Summary File. PL2. HISPANIC OR LATINO, AND NOT HISPANIC OR LATINO BY RACE [73] - Universe: Total population; PL4. HISPANIC OR LATINO, AND NOT HISPANIC OR LATINO BY RACE FOR THE POPULATION 18 YEARS AND OVER [73] - Universe: Total population 18 years and over

#### HISPANIC OR LATINO, AND NOT HISPANIC OR LATINO BY RACE

|                                                  | Williamson County, |
|--------------------------------------------------|--------------------|
|                                                  | Tennessee          |
| Total:                                           | 126,638            |
| Hispanic or Latino                               | 3,197              |
| Not Hispanic or Latino:                          | 123,441            |
| Population of one race:                          | 122,602            |
| White alone                                      | 114,177            |
| Black or African American alone                  | 6,543              |
| American Indian and Alaska Native alone          | 215                |
| Asian alone                                      | 1,571              |
| Native Hawaiian and Other Pacific Islander alone | 29                 |
| Some other race alone                            | 67                 |
| Population of two or more races:                 | 839                |

Source: Data Set: Census 2000 Redistricting Data (Public Law 94-171) Summary File. PL2. HISPANIC OR LATINO, AND NOT HISPANIC OR LATINO BY RACE [73] - Universe: Total population

### HISPANIC OR LATINO, AND NOT HISPANIC OR LATINO BY RACE FOR THE POPULATION 18 YEARS AND OVER

|                                                  | Williamson County, |
|--------------------------------------------------|--------------------|
|                                                  | Tennessee          |
| Total:                                           | 89,288             |
| Hispanic or Latino                               | 2,059              |
| Not Hispanic or Latino:                          | 87,229             |
| Population of one race:                          | 86,781             |
| White alone                                      | 80,896             |
| Black or African American alone                  | 4,648              |
| American Indian and Alaska Native alone          | 168                |
| Asian alone                                      | 1,023              |
| Native Hawaiian and Other Pacific Islander alone | 17                 |
| Some other race alone                            | 29                 |
| Population of two or more races:                 | 448                |

Source: Data Set: Census 2000 Redistricting Data (Public Law 94-171) Summary File. PL4. HISPANIC OR LATINO, AND NOT HISPANIC OR LATINO BY RACE FOR THE POPULATION 18 YEARS AND OVER [73] - Universe: Total population 18 years and over