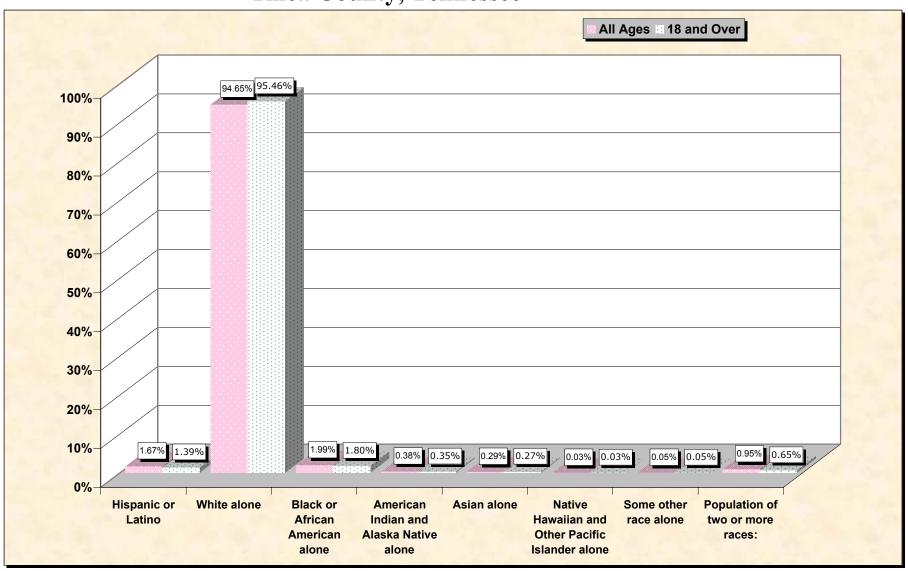

# Hispanic or Latino, and not Hispanic by Race and Age Rhea County, Tennessee

Source: Data Set: Census 2000 Redistricting Data (Public Law 94-171) Summary File. PL2. HISPANIC OR LATINO, AND NOT HISPANIC OR LATINO BY RACE [73] - Universe: Total population; PL4. HISPANIC OR LATINO, AND NOT HISPANIC OR LATINO BY RACE FOR THE POPULATION 18 YEARS AND OVER [73] - Universe: Total population 18 years and over

#### HISPANIC OR LATINO, AND NOT HISPANIC OR LATINO BY RACE

|                                                  | Rhea County, Tennessee |
|--------------------------------------------------|------------------------|
| Total:                                           | 28,400                 |
| Hispanic or Latino                               | 474                    |
| Not Hispanic or Latino:                          | 27,926                 |
| Population of one race:                          | 27,656                 |
| White alone                                      | 26,880                 |
| Black or African American alone                  | 564                    |
| American Indian and Alaska Native alone          | 107                    |
| Asian alone                                      | 83                     |
| Native Hawaiian and Other Pacific Islander alone | 8                      |
| Some other race alone                            | 14                     |
| Population of two or more races:                 | 270                    |

### HISPANIC OR LATINO, AND NOT HISPANIC OR LATINO BY RACE FOR THE POPULATION 18 YEARS AND OVER

|                                                  | Rhea County, Tennessee |
|--------------------------------------------------|------------------------|
| Total:                                           | 21,659                 |
| Hispanic or Latino                               | 301                    |
| Not Hispanic or Latino:                          | 21,358                 |
| Population of one race:                          | 21,217                 |
| White alone                                      | 20,676                 |
| Black or African American alone                  | 389                    |
| American Indian and Alaska Native alone          | 75                     |
| Asian alone                                      | 59                     |
| Native Hawaiian and Other Pacific Islander alone | 7                      |
| Some other race alone                            | 11                     |
| Population of two or more races:                 | 141                    |