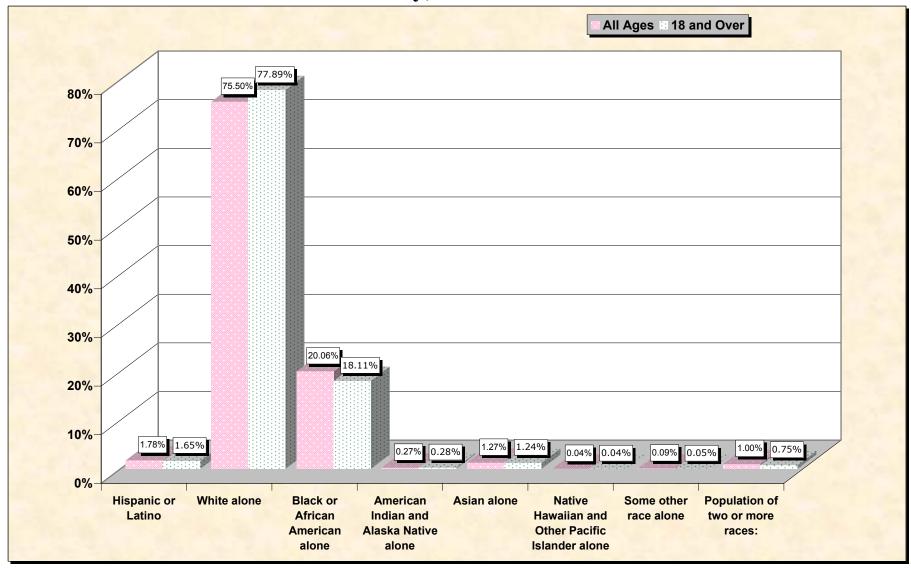

## Hispanic or Latino, and not Hispanic by Race and Age Hamilton County, Tennessee

Source: Data Set: Census 2000 Redistricting Data (Public Law 94-171) Summary File. PL2. HISPANIC OR LATINO, AND NOT HISPANIC OR LATINO BY RACE [73] - Universe: Total population; PL4. HISPANIC OR LATINO, AND NOT HISPANIC OR LATINO BY RACE FOR THE POPULATION 18 YEARS AND OVER [73] - Universe: Total population 18 years and over

## HISPANIC OR LATINO, AND NOT HISPANIC OR LATINO BY RACE

|                                                  | Hamilton County,<br>Tennessee |
|--------------------------------------------------|-------------------------------|
| Total:                                           | 307,896                       |
| Hispanic or Latino                               | 5,481                         |
| Not Hispanic or Latino:                          | 302,415                       |
| Population of one race:                          | 299,331                       |
| White alone                                      | 232,475                       |
| Black or African American alone                  | 61,750                        |
| American Indian and Alaska Native alone          | 817                           |
| Asian alone                                      | 3,905                         |
| Native Hawaiian and Other Pacific Islander alone | 108                           |
| Some other race alone                            | 276                           |
| Population of two or more races:                 | 3,084                         |

Source: Data Set: Census 2000 Redistricting Data (Public Law 94-171) Summary File. PL2. HISPANIC OR LATINO, AND NOT HISPANIC OR LATINO BY RACE [73] - Universe: Total population

## HISPANIC OR LATINO, AND NOT HISPANIC OR LATINO BY RACE FOR THE POPULATION 18 YEARS AND OVER

|                                                  | Hamilton County, |
|--------------------------------------------------|------------------|
|                                                  | Tennessee        |
| Total:                                           | 236,454          |
| Hispanic or Latino                               | 3,904            |
| Not Hispanic or Latino:                          | 232,550          |
| Population of one race:                          | 230,765          |
| White alone                                      | 184,175          |
| Black or African American alone                  | 42,815           |
| American Indian and Alaska Native alone          | 654              |
| Asian alone                                      | 2,925            |
| Native Hawaiian and Other Pacific Islander alone | 84               |
| Some other race alone                            | 112              |
| Population of two or more races:                 | 1,785            |

Source: Data Set: Census 2000 Redistricting Data (Public Law 94-171) Summary File. PL4. HISPANIC OR LATINO, AND NOT HISPANIC OR LATINO BY RACE FOR THE POPULATION 18 YEARS AND OVER [73] - Universe: Total population 18 years and over