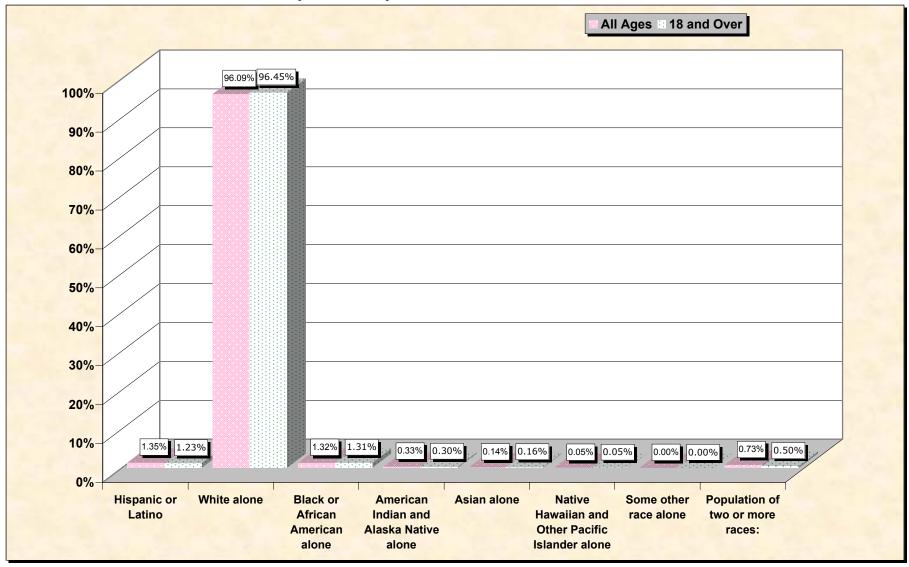

## Hispanic or Latino, and not Hispanic by Race and Age Clay County, Tennessee

Source: Data Set: Census 2000 Redistricting Data (Public Law 94-171) Summary File. PL2. HISPANIC OR LATINO, AND NOT HISPANIC OR LATINO BY RACE [73] - Universe: Total population; PL4. HISPANIC OR LATINO, AND NOT HISPANIC OR LATINO BY RACE FOR THE POPULATION 18 YEARS AND OVER [73] - Universe: Total population 18 years and over

## HISPANIC OR LATINO, AND NOT HISPANIC OR LATINO BY RACE

|                                                  | Clay County, Tennessee |
|--------------------------------------------------|------------------------|
| Total:                                           | 7,976                  |
| Hispanic or Latino                               | 108                    |
| Not Hispanic or Latino:                          | 7,868                  |
| Population of one race:                          | 7,810                  |
| White alone                                      | 7,664                  |
| Black or African American alone                  | 105                    |
| American Indian and Alaska Native alone          | 26                     |
| Asian alone                                      | 11                     |
| Native Hawaiian and Other Pacific Islander alone | 4                      |
| Some other race alone                            | 0                      |
| Population of two or more races:                 | 58                     |

## HISPANIC OR LATINO, AND NOT HISPANIC OR LATINO BY RACE FOR THE POPULATION 18 YEARS AND OVER

|                                                  | Clay County, Tennessee |
|--------------------------------------------------|------------------------|
| Total:                                           | 6,262                  |
| Hispanic or Latino                               | 77                     |
| Not Hispanic or Latino:                          | 6,185                  |
| Population of one race:                          | 6,154                  |
| White alone                                      | 6,040                  |
| Black or African American alone                  | 82                     |
| American Indian and Alaska Native alone          | 19                     |
| Asian alone                                      | 10                     |
| Native Hawaiian and Other Pacific Islander alone | 3                      |
| Some other race alone                            | 0                      |
| Population of two or more races:                 | 31                     |