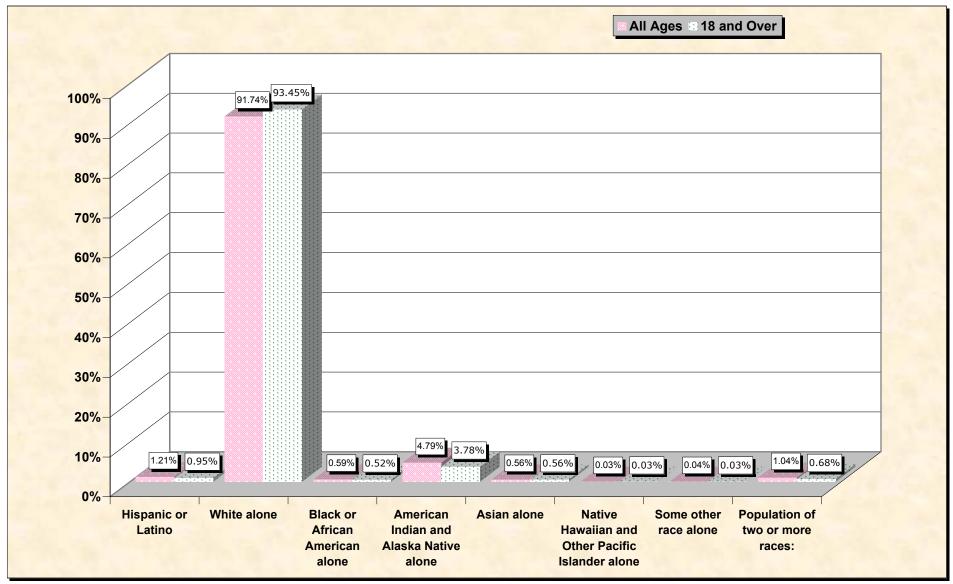

# Hispanic or Latino, and not Hispanic by Race and Age North Dakota

Source: Data Set: Census 2000 Redistricting Data (Public Law 94-171) Summary File. PL2. HISPANIC OR LATINO, AND NOT HISPANIC OR LATINO BY RACE [73] - Universe: Total population; PL4. HISPANIC OR LATINO, AND NOT HISPANIC OR LATINO BY RACE FOR THE POPULATION 18 YEARS AND OVER [73] - Universe: Total population 18 years and over

### HISPANIC OR LATINO, AND NOT HISPANIC OR LATINO BY RACE

|                                                  | North Dakota |
|--------------------------------------------------|--------------|
| Total:                                           | 642,200      |
| Hispanic or Latino                               | 7,786        |
| Not Hispanic or Latino:                          | 634,414      |
| Population of one race:                          | 627,748      |
| White alone                                      | 589,149      |
| Black or African American alone                  | 3,761        |
| American Indian and Alaska Native alone          | 30,772       |
| Asian alone                                      | 3,566        |
| Native Hawaiian and Other Pacific Islander alone | 218          |
| Some other race alone                            | 282          |
| Population of two or more races:                 | 6,666        |

Source: Data Set: Census 2000 Redistricting Data (Public Law 94-171) Summary File. PL2. HISPANIC OR LATINO, AND NOT HISPANIC OR LATINO BY RACE [73] - Universe: Total population

#### HISPANIC OR LATINO, AND NOT HISPANIC OR LATINO BY RACE FOR THE POPULATION 18 YEARS AND OVER

|                                                  | North Dakota |
|--------------------------------------------------|--------------|
| Total:                                           | 481,351      |
| Hispanic or Latino                               | 4,583        |
| Not Hispanic or Latino:                          | 476,768      |
| Population of one race:                          | 473,503      |
| White alone                                      | 449,830      |
| Black or African American alone                  | 2,501        |
| American Indian and Alaska Native alone          | 18,209       |
| Asian alone                                      | 2,674        |
| Native Hawaiian and Other Pacific Islander alone | 135          |
| Some other race alone                            | 154          |
| Population of two or more races:                 | 3,265        |

Source: Data Set: Census 2000 Redistricting Data (Public Law 94-171) Summary File. PL4. HISPANIC OR LATINO, AND NOT HISPANIC OR LATINO BY RACE FOR THE POPULATION 18 YEARS AND OVER [73] - Universe: Total population 18 years and over