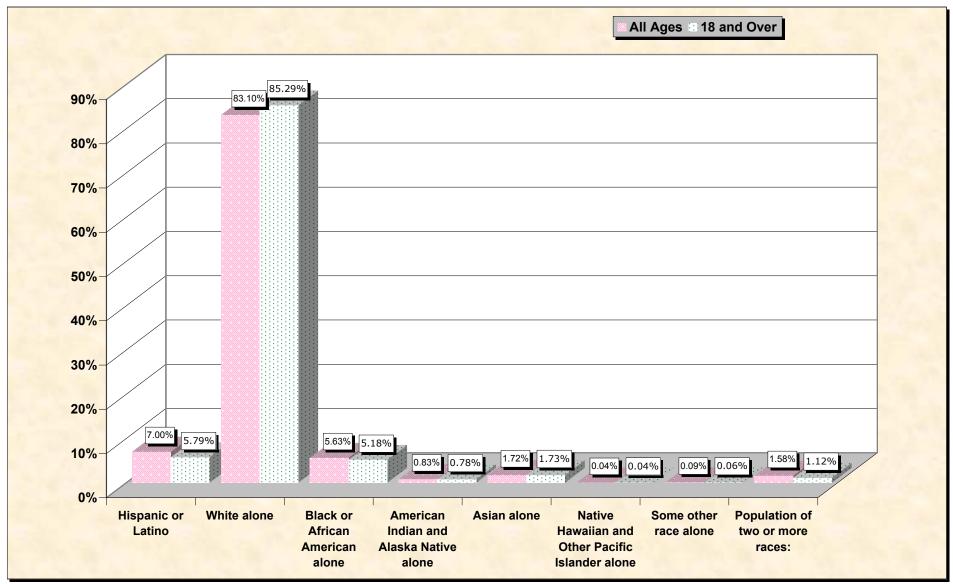

## source data for Chart

## HISPANIC OR LATINO, AND NOT HISPANIC OR LATINO BY RACE

|                                                  | Kansas    |
|--------------------------------------------------|-----------|
| Total:                                           | 2,688,418 |
| Hispanic or Latino                               | 188,252   |
| Not Hispanic or Latino:                          | 2,500,166 |
| Population of one race:                          | 2,457,658 |
| White alone                                      | 2,233,997 |
| Black or African American alone                  | 151,407   |
| American Indian and Alaska Native alone          | 22,322    |
| Asian alone                                      | 46,301    |
| Native Hawaiian and Other Pacific Islander alone | 1,154     |
| Some other race alone                            | 2,477     |
| Population of two or more races:                 | 42,508    |

## HISPANIC OR LATINO, AND NOT HISPANIC OR LATINO BY RACE FOR THE POPULATION 18 YEARS AND OVER

|                                                  | Kansas    |
|--------------------------------------------------|-----------|
| Total:                                           | 1,975,425 |
| Hispanic or Latino                               | 114,339   |
| Not Hispanic or Latino:                          | 1,861,086 |
| Population of one race:                          | 1,838,920 |
| White alone                                      | 1,684,880 |
| Black or African American alone                  | 102,369   |
| American Indian and Alaska Native alone          | 15,507    |
| Asian alone                                      | 34,260    |
| Native Hawaiian and Other Pacific Islander alone | 817       |
| Some other race alone                            | 1,087     |
| Population of two or more races:                 | 22,166    |