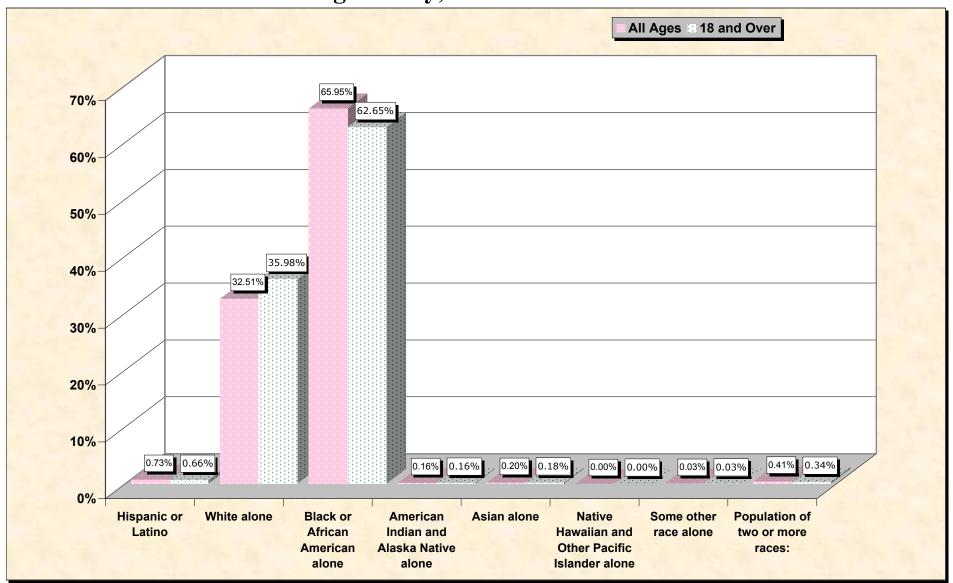

# Hispanic or Latino, and not Hispanic by Race and Age Williamsburg County, South Carolina

Source: Data Set: Census 2000 Redistricting Data (Public Law 94-171) Summary File. PL2. HISPANIC OR LATINO, AND NOT HISPANIC OR LATINO BY RACE [73] - Universe: Total population; PL4. HISPANIC OR LATINO, AND NOT HISPANIC OR LATINO BY RACE FOR THE POPULATION 18 YEARS AND OVER [73] - Universe: Total population 18 years and over

### HISPANIC OR LATINO, AND NOT HISPANIC OR LATINO BY RACE

|                                                | Williamsburg County, South Carolina |
|------------------------------------------------|-------------------------------------|
| Total:                                         | 37,217                              |
| Hispanic or Latino                             | 273                                 |
| Not Hispanic or Latino:                        | 36,944                              |
| Population of one race:                        | 36,791                              |
| White alone                                    | 12,101                              |
| Black or African American alone                | 24,546                              |
| American Indian and Alaska Native alone        | 59                                  |
| Asian alone                                    | 73                                  |
| Native Hawaiian and Other Pacific Islander ald | one 0                               |
| Some other race alone                          | 12                                  |
| Population of two or more races:               | 153                                 |

#### HISPANIC OR LATINO, AND NOT HISPANIC OR LATINO BY RACE FOR THE POPULATION 18 YEARS AND OVER

| N .                                            | Villiamsburg County, South Carolina |
|------------------------------------------------|-------------------------------------|
| Total:                                         | 26,556                              |
| Hispanic or Latino                             | 175                                 |
| Not Hispanic or Latino:                        | 26,381                              |
| Population of one race:                        | 26,291                              |
| White alone                                    | 9,554                               |
| Black or African American alone                | 16,638                              |
| American Indian and Alaska Native alone        | 43                                  |
| Asian alone                                    | 49                                  |
| Native Hawaiian and Other Pacific Islander ald | ne 0                                |
| Some other race alone                          | 7                                   |
| Population of two or more races:               | 90                                  |