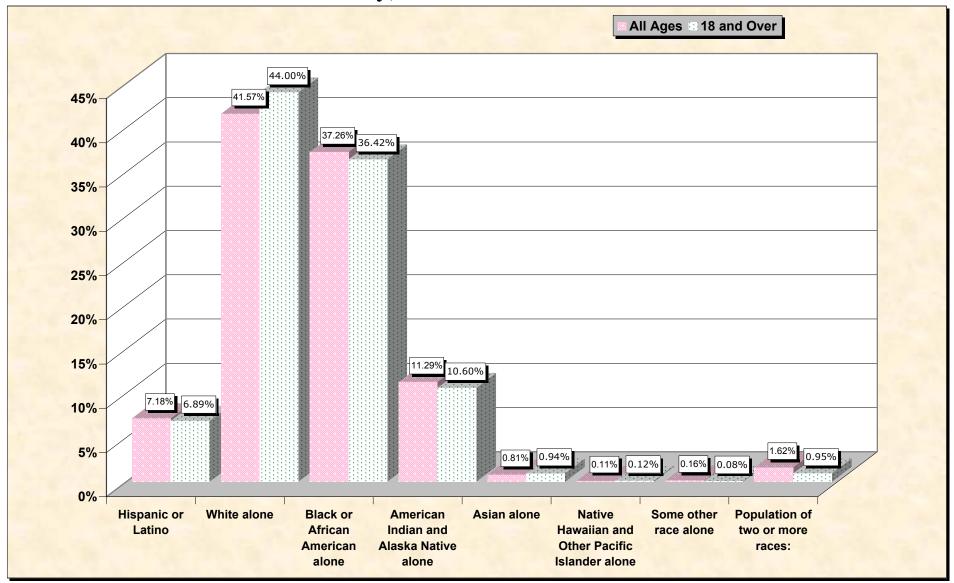

## source data for Chart

## HISPANIC OR LATINO, AND NOT HISPANIC OR LATINO BY RACE

|                                                  | Hoke County, North Carolina |
|--------------------------------------------------|-----------------------------|
| Total:                                           | 33,646                      |
| Hispanic or Latino                               | 2,415                       |
| Not Hispanic or Latino:                          | 31,231                      |
| Population of one race:                          | 30,687                      |
| White alone                                      | 13,988                      |
| Black or African American alone                  | 12,536                      |
| American Indian and Alaska Native alone          | 3,797                       |
| Asian alone                                      | 273                         |
| Native Hawaiian and Other Pacific Islander alone | 38                          |
| Some other race alone                            | 55                          |
| Population of two or more races:                 | 544                         |

## HISPANIC OR LATINO, AND NOT HISPANIC OR LATINO BY RACE FOR THE POPULATION 18 YEARS AND OVER

|                                                  | Hoke County, North Carolina |
|--------------------------------------------------|-----------------------------|
| Total:                                           | 23,615                      |
| Hispanic or Latino                               | 1,627                       |
| Not Hispanic or Latino:                          | 21,988                      |
| Population of one race:                          | 21,764                      |
| White alone                                      | 10,391                      |
| Black or African American alone                  | 8,600                       |
| American Indian and Alaska Native alone          | 2,504                       |
| Asian alone                                      | 222                         |
| Native Hawaiian and Other Pacific Islander alone | 28                          |
| Some other race alone                            | 19                          |
| Population of two or more races:                 | 224                         |