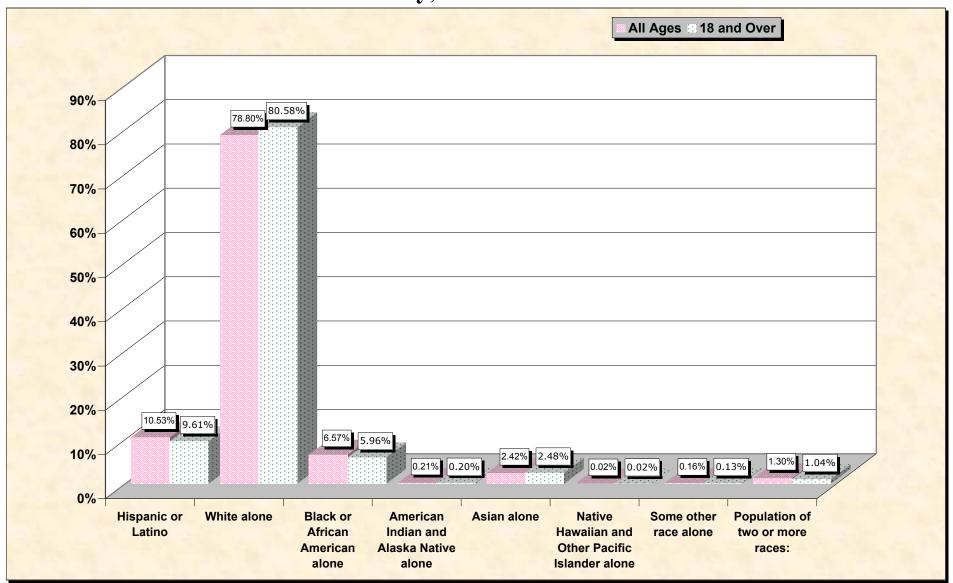

#### source data for Chart

### HISPANIC OR LATINO, AND NOT HISPANIC OR LATINO BY RACE

|                                                  | Suffolk County, New York |
|--------------------------------------------------|--------------------------|
| Total:                                           | 1,419,369                |
| Hispanic or Latino                               | 149,411                  |
| Not Hispanic or Latino:                          | 1,269,958                |
| Population of one race:                          | 1,251,480                |
| White alone                                      | 1,118,405                |
| Black or African American alone                  | 93,262                   |
| American Indian and Alaska Native alone          | 2,981                    |
| Asian alone                                      | 34,355                   |
| Native Hawaiian and Other Pacific Islander alone | 260                      |
| Some other race alone                            | 2,217                    |
| Population of two or more races:                 | 18,478                   |

#### HISPANIC OR LATINO, AND NOT HISPANIC OR LATINO BY RACE FOR THE POPULATION 18 YEARS AND OVER

|                                                  | <b>Suffolk County, New York</b> |
|--------------------------------------------------|---------------------------------|
| Total:                                           | 1,049,288                       |
| Hispanic or Latino                               | 100,798                         |
| Not Hispanic or Latino:                          | 948,490                         |
| Population of one race:                          | 937,605                         |
| White alone                                      | 845,522                         |
| Black or African American alone                  | 62,491                          |
| American Indian and Alaska Native alone          | 2,056                           |
| Asian alone                                      | 25,996                          |
| Native Hawaiian and Other Pacific Islander alone | 192                             |
| Some other race alone                            | 1,348                           |
| Population of two or more races:                 | 10,885                          |