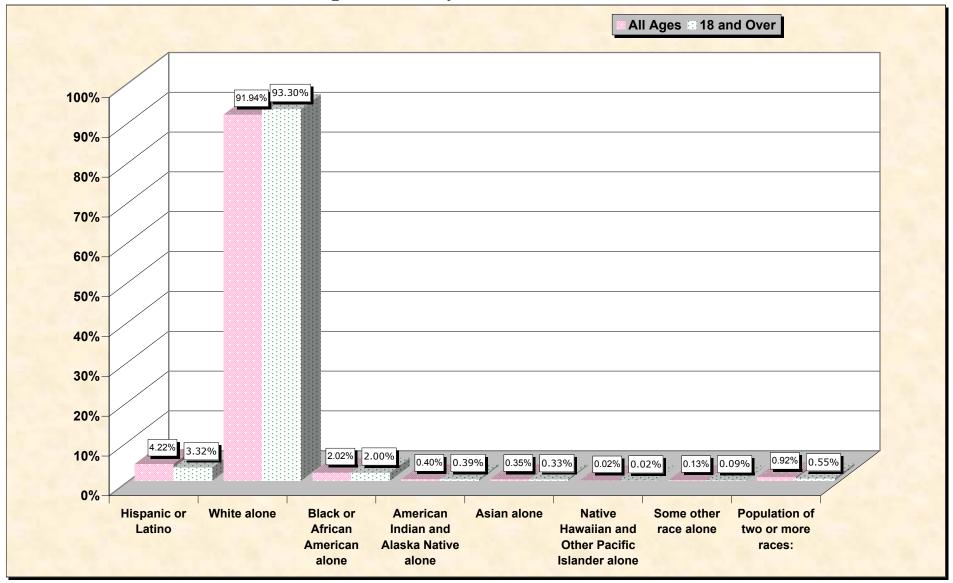

## Hispanic or Latino, and not Hispanic by Race and Age Chautauqua County, New York

Source: Data Set: Census 2000 Redistricting Data (Public Law 94-171) Summary File. PL2. HISPANIC OR LATINO, AND NOT HISPANIC OR LATINO BY RACE [73] - Universe: Total population; PL4. HISPANIC OR LATINO, AND NOT HISPANIC OR LATINO BY RACE FOR THE POPULATION 18 YEARS AND OVER [73] - Universe: Total population 18 years and over

## HISPANIC OR LATINO, AND NOT HISPANIC OR LATINO BY RACE

|                                                  | Chautauqua County, New York |
|--------------------------------------------------|-----------------------------|
| Total:                                           | 139,750                     |
| Hispanic or Latino                               | 5,901                       |
| Not Hispanic or Latino:                          | 133,849                     |
| Population of one race:                          | 132,568                     |
| White alone                                      | 128,481                     |
| Black or African American alone                  | 2,820                       |
| American Indian and Alaska Native alone          | 558                         |
| Asian alone                                      | 493                         |
| Native Hawaiian and Other Pacific Islander alone | 29                          |
| Some other race alone                            | 187                         |
| Population of two or more races:                 | 1,281                       |

## HISPANIC OR LATINO, AND NOT HISPANIC OR LATINO BY RACE FOR THE POPULATION 18 YEARS AND OVER

| (                                                | Chautauqua County, New York |
|--------------------------------------------------|-----------------------------|
| Total:                                           | 105,519                     |
| Hispanic or Latino                               | 3,500                       |
| Not Hispanic or Latino:                          | 102,019                     |
| Population of one race:                          | 101,439                     |
| White alone                                      | 98,449                      |
| Black or African American alone                  | 2,108                       |
| American Indian and Alaska Native alone          | 415                         |
| Asian alone                                      | 348                         |
| Native Hawaiian and Other Pacific Islander alone | 23                          |
| Some other race alone                            | 96                          |
| Population of two or more races:                 | 580                         |