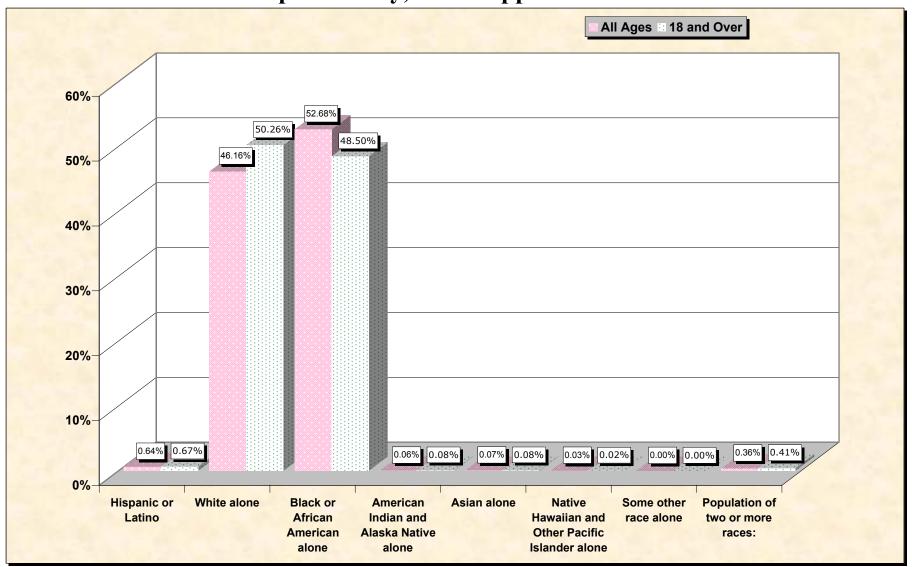

#### source data for chart

#### HISPANIC OR LATINO, AND NOT HISPANIC OR LATINO BY RACE

|                                                  | Jasper County,<br>Mississippi |
|--------------------------------------------------|-------------------------------|
| Total:                                           | 18,149                        |
| Hispanic or Latino                               | 117                           |
| Not Hispanic or Latino:                          | 18,032                        |
| Population of one race:                          | 17,967                        |
| White alone                                      | 8,378                         |
| Black or African American alone                  | 9,561                         |
| American Indian and Alaska Native alone          | 11                            |
| Asian alone                                      | 12                            |
| Native Hawaiian and Other Pacific Islander alone | 5                             |
| Some other race alone                            | 0                             |
| Population of two or more races:                 | 65                            |

### HISPANIC OR LATINO, AND NOT HISPANIC OR LATINO BY RACE FOR THE POPULATION 18 YEARS AND OVER

|                                                  | Jasper County, |
|--------------------------------------------------|----------------|
|                                                  | Mississippi    |
| Total:                                           | 13,077         |
| Hispanic or Latino                               | 87             |
| Not Hispanic or Latino:                          | 12,990         |
| Population of one race:                          | 12,936         |
| White alone                                      | 6,572          |
| Black or African American alone                  | 6,342          |
| American Indian and Alaska Native alone          | 10             |
| Asian alone                                      | 10             |
| Native Hawaiian and Other Pacific Islander alone | 2              |
| Some other race alone                            | 0              |
| Population of two or more races:                 | 54             |