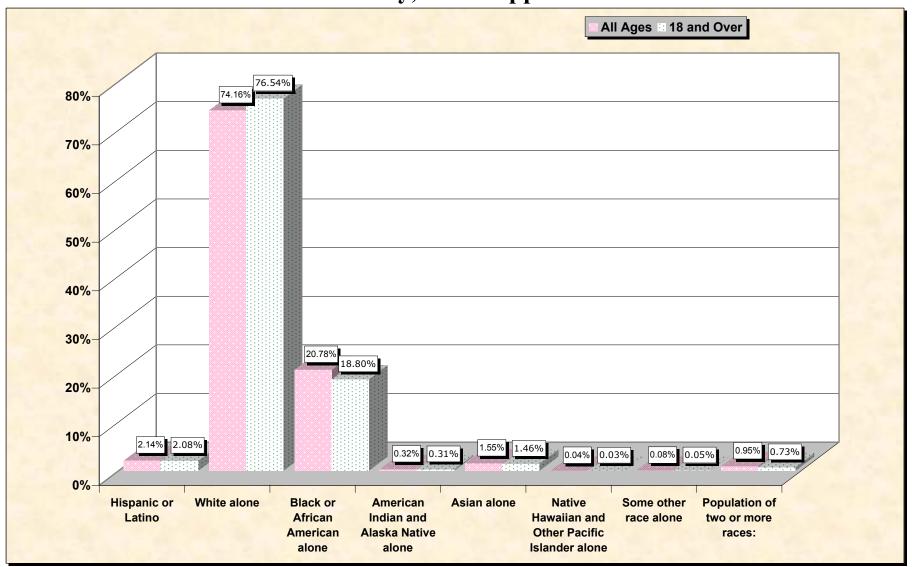

#### source data for chart

#### HISPANIC OR LATINO, AND NOT HISPANIC OR LATINO BY RACE

|                                                  | Jackson County, |
|--------------------------------------------------|-----------------|
|                                                  | Mississippi     |
| Total:                                           | 131,420         |
| Hispanic or Latino                               | 2,807           |
| Not Hispanic or Latino:                          | 128,613         |
| Population of one race:                          | 127,368         |
| White alone                                      | 97,461          |
| Black or African American alone                  | 27,308          |
| American Indian and Alaska Native alone          | 416             |
| Asian alone                                      | 2,033           |
| Native Hawaiian and Other Pacific Islander alone | 49              |
| Some other race alone                            | 101             |
| Population of two or more races:                 | 1,245           |

### HISPANIC OR LATINO, AND NOT HISPANIC OR LATINO BY RACE FOR THE POPULATION 18 YEARS AND OVER

|                                                  | Jackson County,<br>Mississippi |
|--------------------------------------------------|--------------------------------|
| Total:                                           | 95,072                         |
| Hispanic or Latino                               | 1,975                          |
| Not Hispanic or Latino:                          | 93,097                         |
| Population of one race:                          | 92,406                         |
| White alone                                      | 72,769                         |
| Black or African American alone                  | 17,875                         |
| American Indian and Alaska Native alone          | 295                            |
| Asian alone                                      | 1,385                          |
| Native Hawaiian and Other Pacific Islander alone | 32                             |
| Some other race alone                            | 50                             |
| Population of two or more races:                 | 691                            |