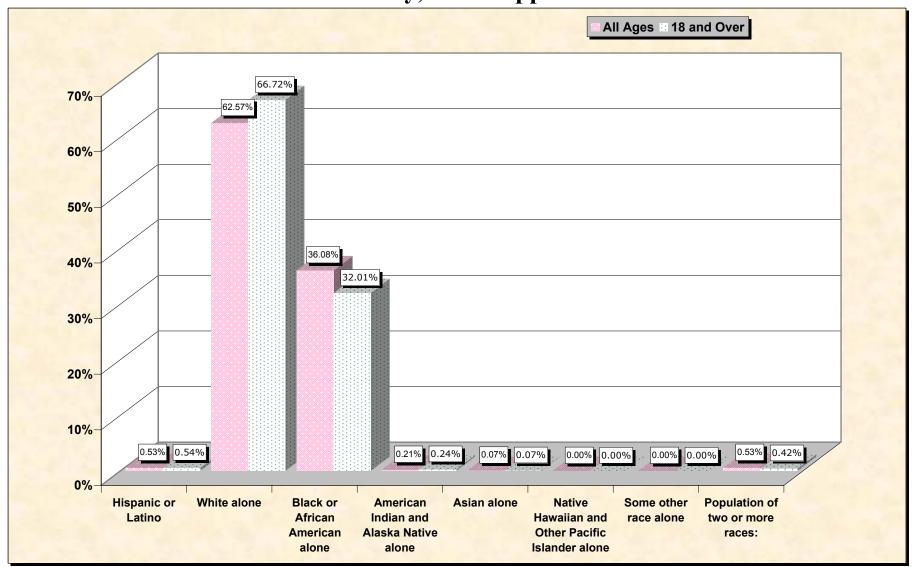

#### HISPANIC OR LATINO, AND NOT HISPANIC OR LATINO BY RACE

|                                                  | Franklin County, |
|--------------------------------------------------|------------------|
|                                                  | Mississippi      |
| Total:                                           | 8,448            |
| Hispanic or Latino                               | 45               |
| Not Hispanic or Latino:                          | 8,403            |
| Population of one race:                          | 8,358            |
| White alone                                      | 5,286            |
| Black or African American alone                  | 3,048            |
| American Indian and Alaska Native alone          | 18               |
| Asian alone                                      | 6                |
| Native Hawaiian and Other Pacific Islander alone | 0                |
| Some other race alone                            | 0                |
| Population of two or more races:                 | 45               |

### HISPANIC OR LATINO, AND NOT HISPANIC OR LATINO BY RACE FOR THE POPULATION 18 YEARS AND OVER

|                                                  | Franklin County,<br>Mississippi |
|--------------------------------------------------|---------------------------------|
| Total:                                           | 6,142                           |
| Hispanic or Latino                               | 33                              |
| Not Hispanic or Latino:                          | 6,109                           |
| Population of one race:                          | 6,083                           |
| White alone                                      | 4,098                           |
| Black or African American alone                  | 1,966                           |
| American Indian and Alaska Native alone          | 15                              |
| Asian alone                                      | 4                               |
| Native Hawaiian and Other Pacific Islander alone | 0                               |
| Some other race alone                            | 0                               |
| Population of two or more races:                 | 26                              |