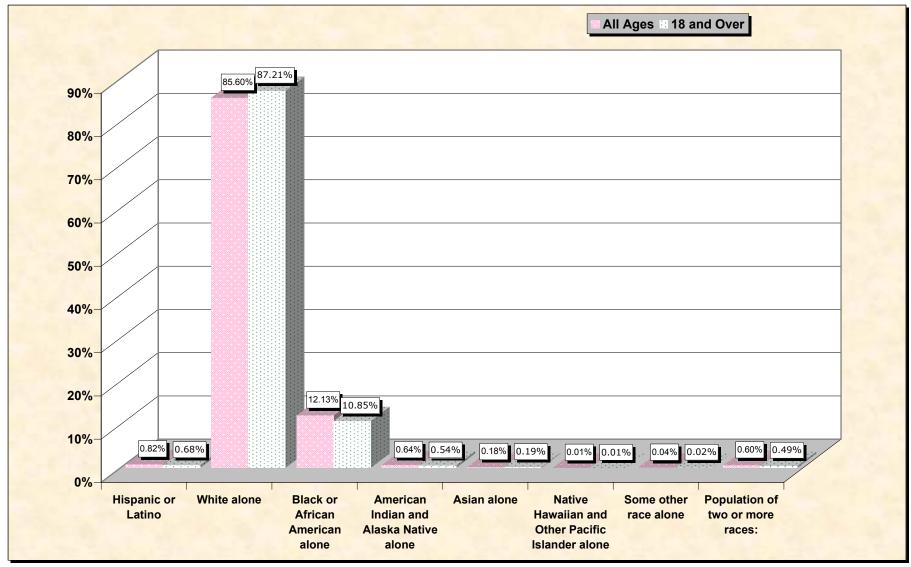

## source data for chart

## HISPANIC OR LATINO, AND NOT HISPANIC OR LATINO BY RACE

|                                                  | La Salle Parish,<br>Louisiana |
|--------------------------------------------------|-------------------------------|
| Total:                                           | 14,282                        |
| Hispanic or Latino                               | 117                           |
| Not Hispanic or Latino:                          | 14,165                        |
| Population of one race:                          | 14,080                        |
| White alone                                      | 12,225                        |
| Black or African American alone                  | 1,732                         |
| American Indian and Alaska Native alone          | 91                            |
| Asian alone                                      | 25                            |
| Native Hawaiian and Other Pacific Islander alone | 1                             |
| Some other race alone                            | 6                             |
| Population of two or more races:                 | 85                            |

## HISPANIC OR LATINO, AND NOT HISPANIC OR LATINO BY RACE FOR THE POPULATION 18 YEARS AND OVER

|                                                  | La Salle Parish, |
|--------------------------------------------------|------------------|
|                                                  | Louisiana        |
| Total:                                           | 10,558           |
| Hispanic or Latino                               | 72               |
| Not Hispanic or Latino:                          | 10,486           |
| Population of one race:                          | 10,434           |
| White alone                                      | 9,208            |
| Black or African American alone                  | 1,146            |
| American Indian and Alaska Native alone          | 57               |
| Asian alone                                      | 20               |
| Native Hawaiian and Other Pacific Islander alone | 1                |
| Some other race alone                            | 2                |
| Population of two or more races:                 | 52               |