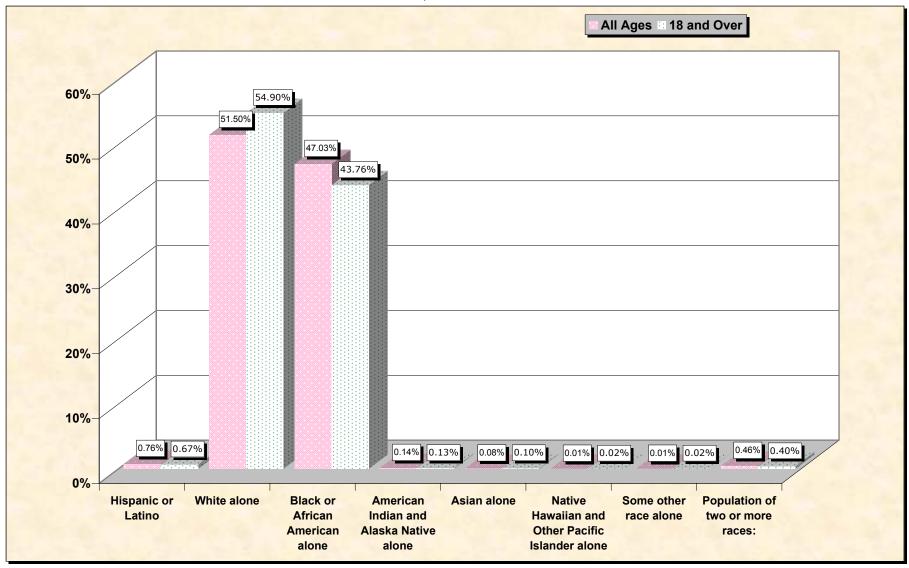

## source data for chart

## HISPANIC OR LATINO, AND NOT HISPANIC OR LATINO BY RACE

|                                                  | Claiborne Parish,<br>Louisiana |
|--------------------------------------------------|--------------------------------|
| Total:                                           | 16,851                         |
| Hispanic or Latino                               | 128                            |
| Not Hispanic or Latino:                          | 16,723                         |
| Population of one race:                          | 16,646                         |
| White alone                                      | 8,679                          |
| Black or African American alone                  | 7,925                          |
| American Indian and Alaska Native alone          | 24                             |
| Asian alone                                      | 14                             |
| Native Hawaiian and Other Pacific Islander alone | 2                              |
| Some other race alone                            | 2                              |
| Population of two or more races:                 | 77                             |

## HISPANIC OR LATINO, AND NOT HISPANIC OR LATINO BY RACE FOR THE POPULATION 18 YEARS AND OVER

|                                                  | Claiborne Parish, |
|--------------------------------------------------|-------------------|
|                                                  | Louisiana         |
| Total:                                           | 12,540            |
| Hispanic or Latino                               | 84                |
| Not Hispanic or Latino:                          | 12,456            |
| Population of one race:                          | 12,406            |
| White alone                                      | 6,885             |
| Black or African American alone                  | 5,488             |
| American Indian and Alaska Native alone          | 16                |
| Asian alone                                      | 13                |
| Native Hawaiian and Other Pacific Islander alone | 2                 |
| Some other race alone                            | 2                 |
| Population of two or more races:                 | 50                |