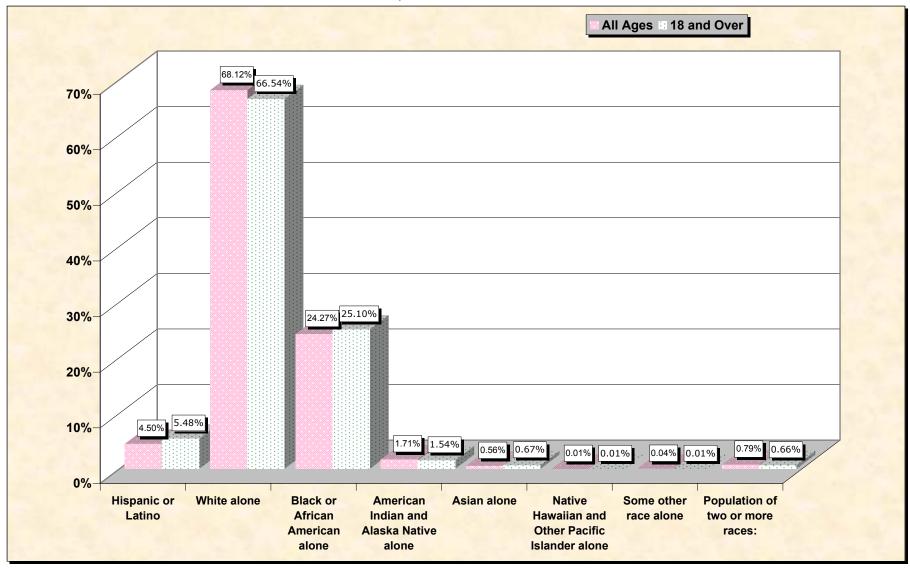

## source data for chart

## HISPANIC OR LATINO, AND NOT HISPANIC OR LATINO BY RACE

|                                                  | Allen Parish, Louisiana |
|--------------------------------------------------|-------------------------|
| Total:                                           | 25,440                  |
| Hispanic or Latino                               | 1,146                   |
| Not Hispanic or Latino:                          | 24,294                  |
| Population of one race:                          | 24,094                  |
| White alone                                      | 17,329                  |
| Black or African American alone                  | 6,175                   |
| American Indian and Alaska Native alone          | 436                     |
| Asian alone                                      | 142                     |
| Native Hawaiian and Other Pacific Islander alone | 3                       |
| Some other race alone                            | 9                       |
| Population of two or more races:                 | 200                     |

## HISPANIC OR LATINO, AND NOT HISPANIC OR LATINO BY RACE FOR THE POPULATION 18 YEARS AND OVER

|                                                  | Allen Parish, Louisiana |
|--------------------------------------------------|-------------------------|
| Total:                                           | 19,173                  |
| Hispanic or Latino                               | 1,051                   |
| Not Hispanic or Latino:                          | 18,122                  |
| Population of one race:                          | 17,995                  |
| White alone                                      | 12,757                  |
| Black or African American alone                  | 4,812                   |
| American Indian and Alaska Native alone          | 296                     |
| Asian alone                                      | 128                     |
| Native Hawaiian and Other Pacific Islander alone | 1                       |
| Some other race alone                            | 1                       |
| Population of two or more races:                 | 127                     |