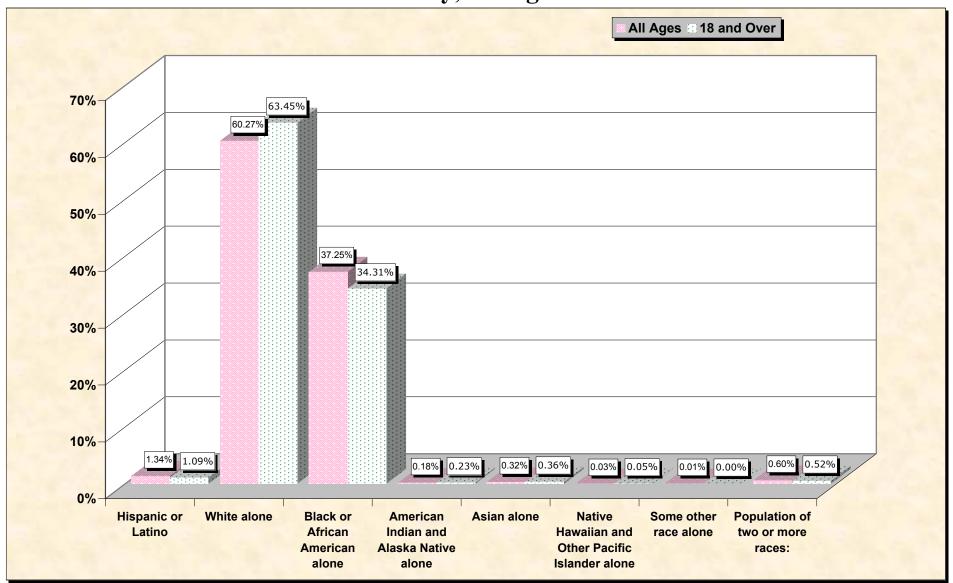

#### source data for Chart

### HISPANIC OR LATINO, AND NOT HISPANIC OR LATINO BY RACE

|                                                  | McDuffie County, Georgia |
|--------------------------------------------------|--------------------------|
| Total:                                           | 21,231                   |
| Hispanic or Latino                               | 284                      |
| Not Hispanic or Latino:                          | 20,947                   |
| Population of one race:                          | 20,820                   |
| White alone                                      | 12,795                   |
| Black or African American alone                  | 7,909                    |
| American Indian and Alaska Native alone          | 38                       |
| Asian alone                                      | 68                       |
| Native Hawaiian and Other Pacific Islander alone | 7                        |
| Some other race alone                            | 3                        |
| Population of two or more races:                 | 127                      |

#### HISPANIC OR LATINO, AND NOT HISPANIC OR LATINO BY RACE FOR THE POPULATION 18 YEARS AND OVER

|                                                  | McDuffie County, Georgia |
|--------------------------------------------------|--------------------------|
| Total:                                           | 15,315                   |
| Hispanic or Latino                               | 167                      |
| Not Hispanic or Latino:                          | 15,148                   |
| Population of one race:                          | 15,068                   |
| White alone                                      | 9,717                    |
| Black or African American alone                  | 5,254                    |
| American Indian and Alaska Native alone          | 35                       |
| Asian alone                                      | 55                       |
| Native Hawaiian and Other Pacific Islander alone | 7                        |
| Some other race alone                            | 0                        |
| Population of two or more races:                 | 80                       |