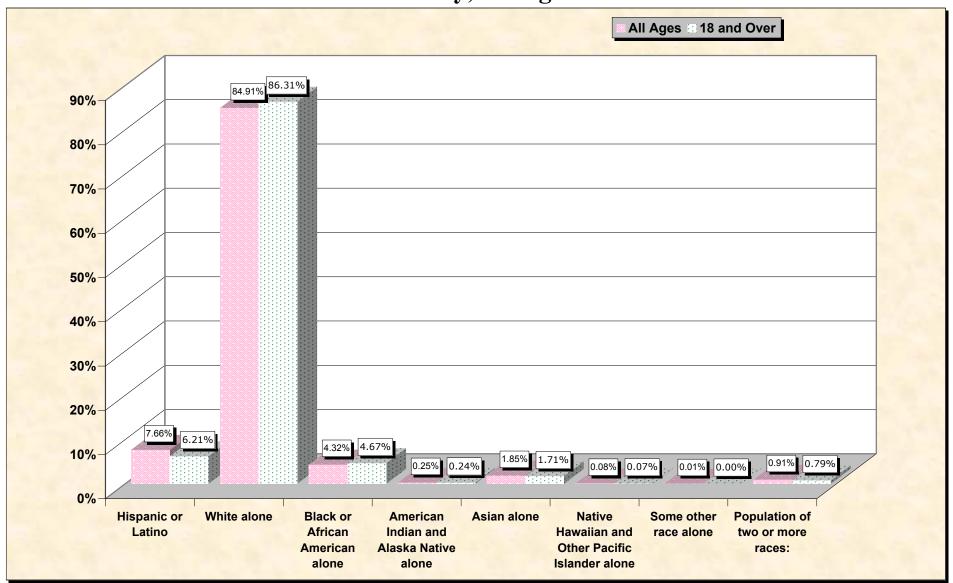

# Hispanic or Latino, and not Hispanic by Race and Age Habersham County, Georgia

Source: Data Set: Census 2000 Redistricting Data (Public Law 94-171) Summary File. PL2. HISPANIC OR LATINO, AND NOT HISPANIC OR LATINO BY RACE [73] - Universe: Total population; PL4. HISPANIC OR LATINO, AND NOT HISPANIC OR LATINO BY RACE FOR THE POPULATION 18 YEARS AND OVER [73] - Universe: Total population 18 years and over

### HISPANIC OR LATINO, AND NOT HISPANIC OR LATINO BY RACE

|                                                  | Habersham County, Georgia |
|--------------------------------------------------|---------------------------|
| Total:                                           | 35,902                    |
| Hispanic or Latino                               | 2,750                     |
| Not Hispanic or Latino:                          | 33,152                    |
| Population of one race:                          | 32,825                    |
| White alone                                      | 30,486                    |
| Black or African American alone                  | 1,551                     |
| American Indian and Alaska Native alone          | 89                        |
| Asian alone                                      | 664                       |
| Native Hawaiian and Other Pacific Islander alone | 30                        |
| Some other race alone                            | 5                         |
| Population of two or more races:                 | 327                       |

Source: Data Set: Census 2000 Redistricting Data (Public Law 94-171) Summary File. PL2. HISPANIC OR LATINO, AND NOT HISPANIC OR LATINO BY RACE [73] - Universe: Total population

#### HISPANIC OR LATINO, AND NOT HISPANIC OR LATINO BY RACE FOR THE POPULATION 18 YEARS AND OVER

|                                                  | Habersham County, Georgi |
|--------------------------------------------------|--------------------------|
| Total:                                           | 27,471                   |
| Hispanic or Latino                               | 1,707                    |
| Not Hispanic or Latino:                          | 25,764                   |
| Population of one race:                          | 25,548                   |
| White alone                                      | 23,711                   |
| Black or African American alone                  | 1,283                    |
| American Indian and Alaska Native alone          | 65                       |
| Asian alone                                      | 470                      |
| Native Hawaiian and Other Pacific Islander alone | 18                       |
| Some other race alone                            | 1                        |
| Population of two or more races:                 | 216                      |

Source: Data Set: Census 2000 Redistricting Data (Public Law 94-171) Summary File. PL4. HISPANIC OR LATINO, AND NOT HISPANIC OR LATINO BY RACE FOR THE POPULATION 18 YEARS AND OVER [73] - Universe: Total population 18 years and over