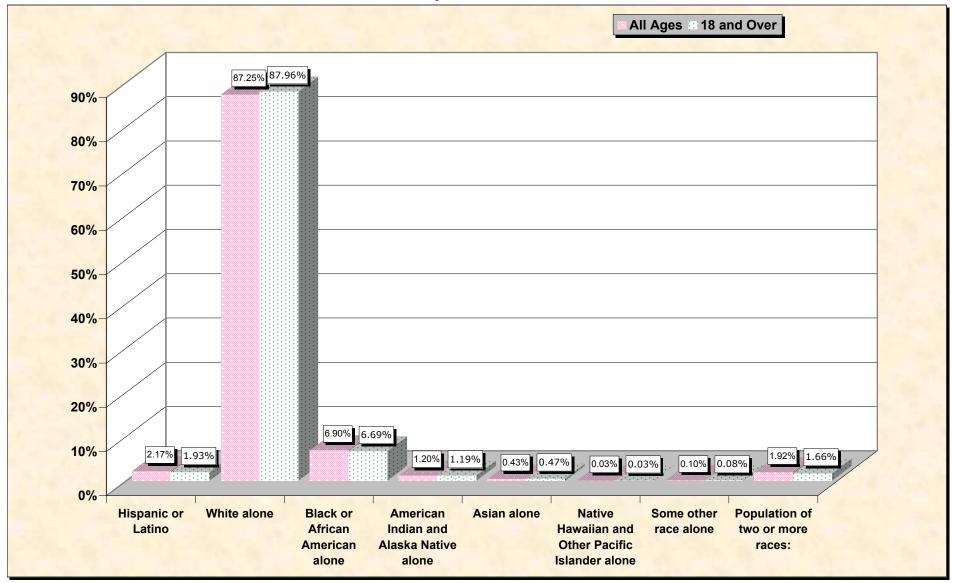

## source data for Chart

## HISPANIC OR LATINO, AND NOT HISPANIC OR LATINO BY RACE

|                                                  | Walton County, Florida |
|--------------------------------------------------|------------------------|
| Total:                                           | 40,601                 |
| Hispanic or Latino                               | 880                    |
| Not Hispanic or Latino:                          | 39,721                 |
| Population of one race:                          | 38,943                 |
| White alone                                      | 35,425                 |
| Black or African American alone                  | 2,801                  |
| American Indian and Alaska Native alone          | 486                    |
| Asian alone                                      | 175                    |
| Native Hawaiian and Other Pacific Islander alone | 14                     |
| Some other race alone                            | 42                     |
| Population of two or more races:                 | 778                    |

## HISPANIC OR LATINO, AND NOT HISPANIC OR LATINO BY RACE FOR THE POPULATION 18 YEARS AND OVER

|                                                  | Walton County, Florida |
|--------------------------------------------------|------------------------|
| Total:                                           | 31,806                 |
| Hispanic or Latino                               | 613                    |
| Not Hispanic or Latino:                          | 31,193                 |
| Population of one race:                          | 30,666                 |
| White alone                                      | 27,975                 |
| Black or African American alone                  | 2,129                  |
| American Indian and Alaska Native alone          | 378                    |
| Asian alone                                      | 150                    |
| Native Hawaiian and Other Pacific Islander alone | 8                      |
| Some other race alone                            | 26                     |
| Population of two or more races:                 | 527                    |