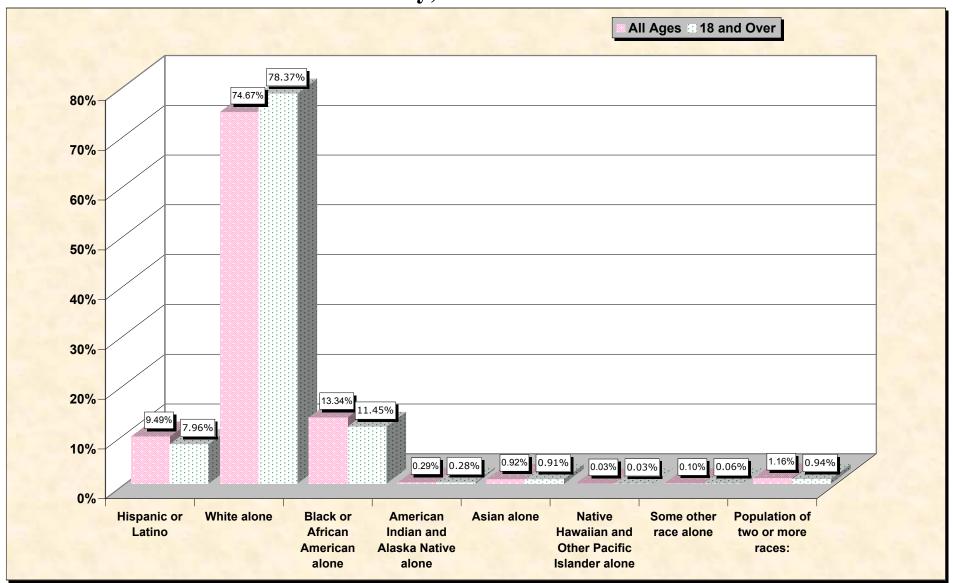

# Hispanic or Latino, and not Hispanic by Race and Age Polk County, Florida

Source: Data Set: Census 2000 Redistricting Data (Public Law 94-171) Summary File. PL2. HISPANIC OR LATINO, AND NOT HISPANIC OR LATINO BY RACE [73] - Universe: Total population; PL4. HISPANIC OR LATINO, AND NOT HISPANIC OR LATINO BY RACE FOR THE POPULATION 18 YEARS AND OVER [73] - Universe: Total population 18 years and over

### HISPANIC OR LATINO, AND NOT HISPANIC OR LATINO BY RACE

|                                                  | Polk County, Florida |
|--------------------------------------------------|----------------------|
| Total:                                           | 483,924              |
| Hispanic or Latino                               | 45,933               |
| Not Hispanic or Latino:                          | 437,991              |
| Population of one race:                          | 432,375              |
| White alone                                      | 361,366              |
| Black or African American alone                  | 64,544               |
| American Indian and Alaska Native alone          | 1,411                |
| Asian alone                                      | 4,448                |
| Native Hawaiian and Other Pacific Islander alone | 129                  |
| Some other race alone                            | 477                  |
| Population of two or more races:                 | 5,616                |

Source: Data Set: Census 2000 Redistricting Data (Public Law 94-171) Summary File. PL2. HISPANIC OR LATINO, AND NOT HISPANIC OR LATINO BY RACE [73] - Universe: Total population

#### HISPANIC OR LATINO, AND NOT HISPANIC OR LATINO BY RACE FOR THE POPULATION 18 YEARS AND OVER

|                                                  | Polk County, Florida |
|--------------------------------------------------|----------------------|
| Total:                                           | 365,719              |
| Hispanic or Latino                               | 29,105               |
| Not Hispanic or Latino:                          | 336,614              |
| Population of one race:                          | 333,166              |
| White alone                                      | 286,601              |
| Black or African American alone                  | 41,870               |
| American Indian and Alaska Native alone          | 1,038                |
| Asian alone                                      | 3,324                |
| Native Hawaiian and Other Pacific Islander alone | 103                  |
| Some other race alone                            | 230                  |
| Population of two or more races:                 | 3,448                |

Source: Data Set: Census 2000 Redistricting Data (Public Law 94-171) Summary File. PL4. HISPANIC OR LATINO, AND NOT HISPANIC OR LATINO BY RACE FOR THE POPULATION 18 YEARS AND OVER [73] - Universe: Total population 18 years and over