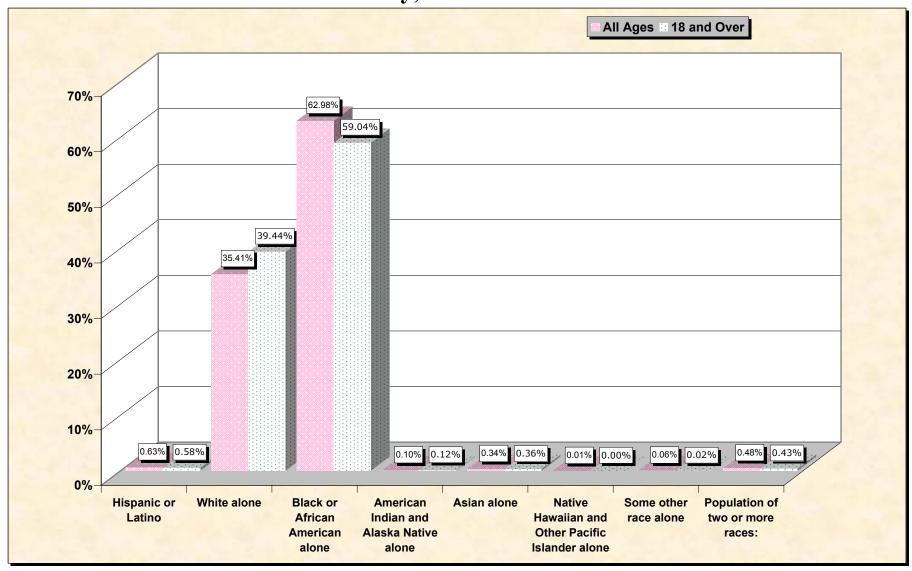

# Hispanic or Latino, and not Hispanic by Race and Age Dallas County, Alabama

Source: Data Set: Census 2000 Redistricting Data (Public Law 94-171) Summary File. PL2. HISPANIC OR LATINO, AND NOT HISPANIC OR LATINO BY RACE [73] - Universe: Total population; PL4. HISPANIC OR LATINO, AND NOT HISPANIC OR LATINO BY RACE FOR THE POPULATION 18 YEARS AND OVER [73] - Universe: Total population 18 years and over

#### HISPANIC OR LATINO, AND NOT HISPANIC OR LATINO BY RACE

|                                                  | Dallas County, Alabama |
|--------------------------------------------------|------------------------|
| Total:                                           | 46,365                 |
| Hispanic or Latino                               | 290                    |
| Not Hispanic or Latino:                          | 46,075                 |
| Population of one race:                          | 45,852                 |
| White alone                                      | 16,417                 |
| Black or African American alone                  | 29,201                 |
| American Indian and Alaska Native alone          | 47                     |
| Asian alone                                      | 157                    |
| Native Hawaiian and Other Pacific Islander alone | 4                      |
| Some other race alone                            | 26                     |
| Population of two or more races:                 | 223                    |

Source: Data Set: Census 2000 Redistricting Data (Public Law 94-171) Summary File. PL2. HISPANIC OR LATINO, AND NOT HISPANIC OR LATINO BY RACE [73] - Universe: Total population

### HISPANIC OR LATINO, AND NOT HISPANIC OR LATINO BY RACE FOR THE POPULATION 18 YEARS AND OVER

|                                                  | Dallas County, Alabama |
|--------------------------------------------------|------------------------|
| Total:                                           | 33,112                 |
| Hispanic or Latino                               | 192                    |
| Not Hispanic or Latino:                          | 32,920                 |
| Population of one race:                          | 32,776                 |
| White alone                                      | 13,061                 |
| Black or African American alone                  | 19,548                 |
| American Indian and Alaska Native alone          | 41                     |
| Asian alone                                      | 118                    |
| Native Hawaiian and Other Pacific Islander alone | 1                      |
| Some other race alone                            | 7                      |
| Population of two or more races:                 | 144                    |

Source: Data Set: Census 2000 Redistricting Data (Public Law 94-171) Summary File. PL4. HISPANIC OR LATINO, AND NOT HISPANIC OR LATINO BY RACE FOR THE POPULATION 18 YEARS AND OVER [73] - Universe: Total population 18 years and over