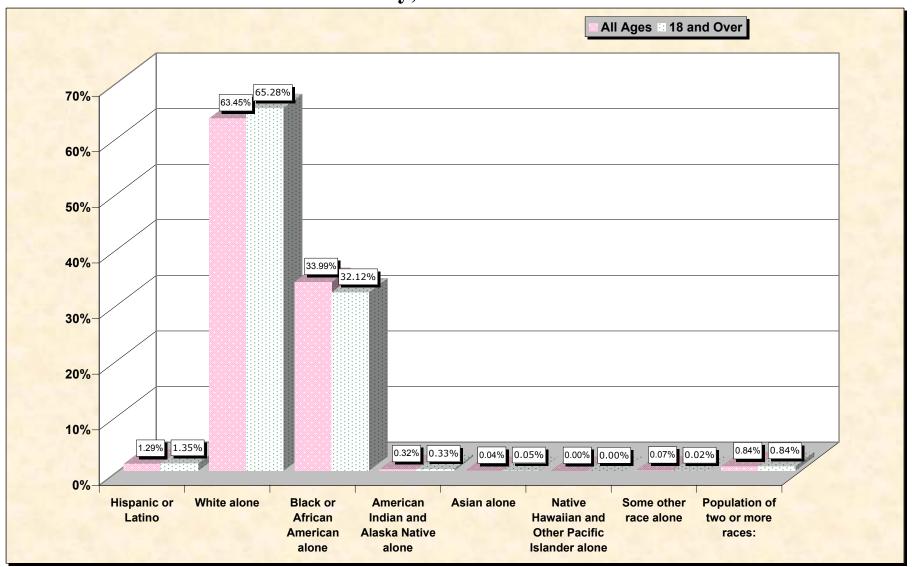

#### source data for chart

#### HISPANIC OR LATINO, AND NOT HISPANIC OR LATINO BY RACE

|                                                  | Coosa County, Alabama |
|--------------------------------------------------|-----------------------|
| Total:                                           | 12,202                |
| Hispanic or Latino                               | 158                   |
| Not Hispanic or Latino:                          | 12,044                |
| Population of one race:                          | 11,942                |
| White alone                                      | 7,742                 |
| Black or African American alone                  | 4,147                 |
| American Indian and Alaska Native alone          | 39                    |
| Asian alone                                      | 5                     |
| Native Hawaiian and Other Pacific Islander alone | 0                     |
| Some other race alone                            | 9                     |
| Population of two or more races:                 | 102                   |

### HISPANIC OR LATINO, AND NOT HISPANIC OR LATINO BY RACE FOR THE POPULATION 18 YEARS AND OVER

|                                                  | Coosa County, Alabama |  |
|--------------------------------------------------|-----------------------|--|
| Total:                                           | 9,311                 |  |
| Hispanic or Latino                               | 126                   |  |
| Not Hispanic or Latino:                          | 9,185                 |  |
| Population of one race:                          | 9,107                 |  |
| White alone                                      | 6,078                 |  |
| Black or African American alone                  | 2,991                 |  |
| American Indian and Alaska Native alone          | 31                    |  |
| Asian alone                                      | 5                     |  |
| Native Hawaiian and Other Pacific Islander alone | 0                     |  |
| Some other race alone                            | 2                     |  |
| Population of two or more races:                 | 78                    |  |